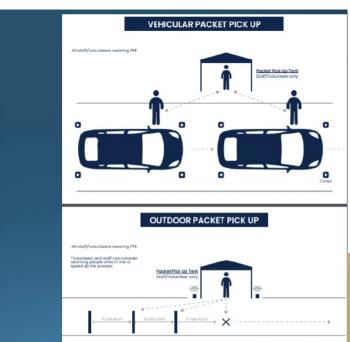

blic<br>health request | follow public<br>health request | yes                       |
| IF Staff                                                 | yes                             | yes                                  | follow public<br>health request | follow public<br>health request | yes                       |
| LOC/ Contractors                                         | follow public<br>health request | follow public<br>health request      | follow public<br>health request | follow public<br>health request | yes                       |
| Para triathlon<br>swim exit<br>assistants                | yes                             | follow public<br>health request      | follow public<br>health request | yes                             | yes                       |







































































# Thank you