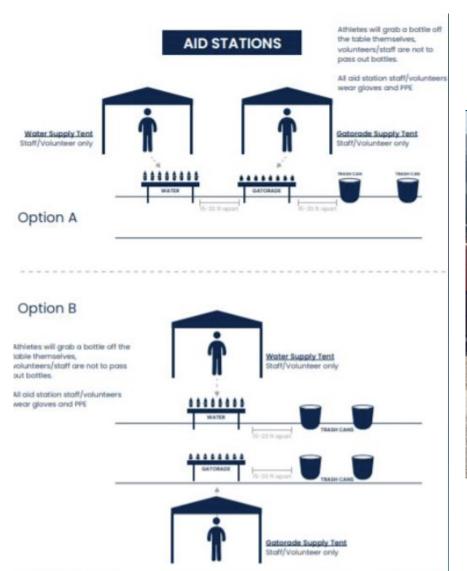

w public<br>health request | yes                       |
| IF Staff                                                 | yes                             | yes                                  | follow public<br>health request | follow public<br>health request | yes                       |
| LOC/ Contractors                                         | follow public<br>health request | follow public<br>health request      | follow public<br>health request | follow public<br>health request | yes                       |
| Para triathlon<br>swim exit<br>assistants                | yes                             | follow public<br>health request      | follow public<br>health request | yes                             | yes                       |







































































# Thank you