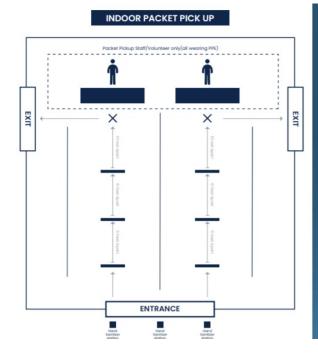

public<br>health request | follow public<br>health request | yes                       |
| IF Staff                                                 | yes                             | yes                                  | follow public<br>health request | follow public<br>health request | yes                       |
| LOC/ Contractors                                         | follow public<br>health request | follow public<br>health request      | follow public<br>health request | follow public<br>health request | yes                       |
| Para triathlon<br>swim exit<br>assistants                | yes                             | follow public<br>health request      | follow public<br>health request | yes                             | yes                       |







































































# Thank you